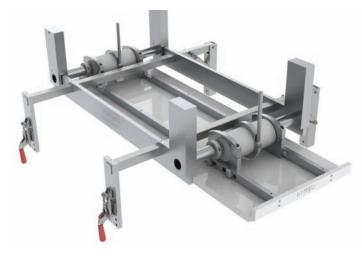

Easily installed with no moving parts. Stainless steel and aluminum construction. All aluminum parts are clear anodized, all fasteners are stainless steel.

The pressure board is lifted with four rear mounted gas shocks for secure, smooth lifting and full frontal access for cleaning with no obstructions. Installing an AES Pressure Board System will virtually eliminate the need for any moulder belt flour.

Fully adjustable locking height adjustment handle, eliminates loose handles from being misplaced or ending up in other processing equipment.

www.AESindustrial.com

Toll Free: 800-850-9891 Phone: 608-850-6966 Fax: 608-850-6967