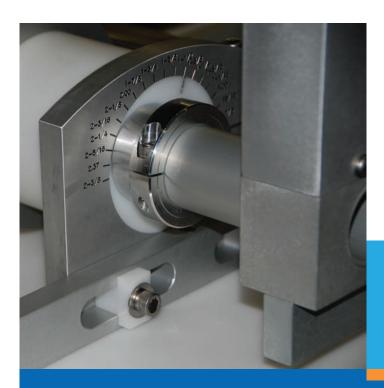

System is fully adjustable for the proper tension required for your dough needs.

Height adjustment system features markings on the side of the roller housings. These markings will give your operators the distance from the pressure board to the conveyor bed, very useful for determining proper setups and repeatability.