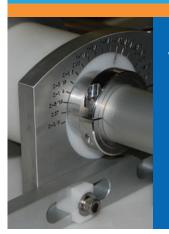

Easily installed with no moving parts. Stainless steel and aluminum construction. All aluminum parts are clear anodized, all fasteners are stainless steel.

The pressure board is lifted with four rear mounted gas shocks for secure, smooth lifting and full frontal access for cleaning with no obstructions. Installing an AES Pressure Board System will virtually eliminate the need for any moulder belt flour.