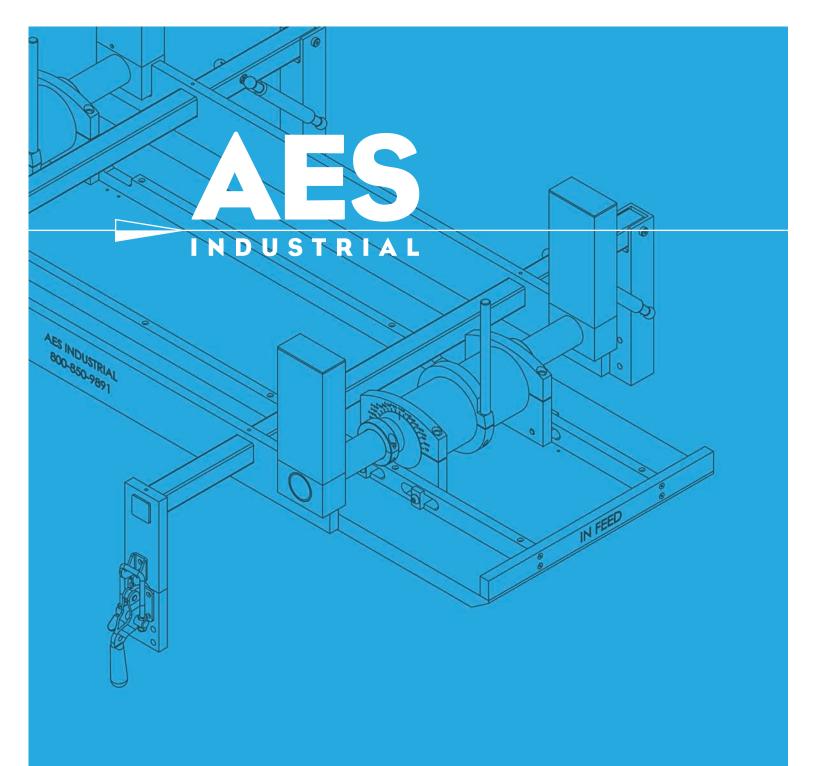

System is fully adjustable for the proper tension required for your dough needs.

Height adjustment system features markings on the side of the roller housings. These markings will give your operators the distance from the pressure board to the conveyor bed, very useful for determining proper setups and repeatability.